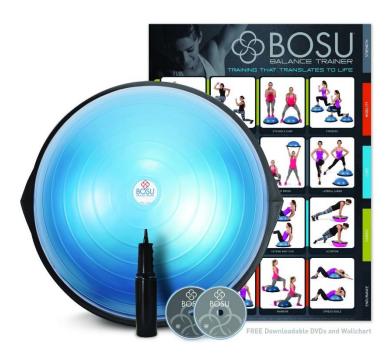

## **BOSU®** Balance Trainer

| Description    | Whether you are looking to tone and strengthen, improve core strength, lose weight, or simply get healthy and fit, the BOSUR Balance Trainer (also referred to as the Half Blue Exercise Ball) is easy to use, fun, and effective. Any exercise performed on the ground may be adapted to amplify the challenge and increase results. Use the BOSUR Balance Trainer dome or platform side down. The options and exercise progressions are endless, helping to enhance mobility, strength, balance, and overall fitness levels. |
|----------------|--------------------------------------------------------------------------------------------------------------------------------------------------------------------------------------------------------------------------------------------------------------------------------------------------------------------------------------------------------------------------------------------------------------------------------------------------------------------------------------------------------------------------------|
|                | <ul> <li>Anybody can use it, regardless of fitness level.</li> <li>Wallchart &amp; 6 BOSUR workout DVD's</li> <li>Enhanced movement capabilities</li> <li>Tone &amp; strengthen</li> <li>Improve flexibility</li> <li>Next level functional training</li> </ul>                                                                                                                                                                                                                                                                |
| Specifications | <ul> <li>✓ Latex-free, burst-resistant material</li> <li>✓ 90-day limited warranty - Home use only</li> <li>✓ Available in blue or pink with black rim and base</li> <li>✓ Six (6) rubberized feet</li> <li>✓ Holds up to 136 kg (300 lb)</li> <li>✓ Measures 65 cm in diameter and 25.4 cm (10 in) high when fully inflated</li> </ul>                                                                                                                                                                                        |
| Weight         | 9 kg (19 lb)                                                                                                                                                                                                                                                                                                                                                                                                                                                                                                                   |