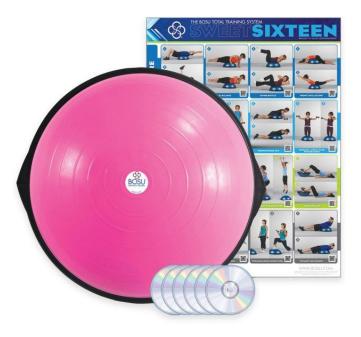

## **BOSU®** Balance Trainer

| Description    | Whether you are looking to tone and strengthen, improve core strength, lose weight, or simply get healthy and fit, the BOSUR Balance Trainer (also referred to as the Half Blue Exercise Ball) is easy to use, fun, and effective. Any exercise performed on the ground may be adapted to amplify the challenge and increase results. Use the BOSUR Balance Trainer dome or platform side down. The options and exercise progressions are endless, helping to enhance mobility, strength, balance, and overall fitness levels. |
|----------------|--------------------------------------------------------------------------------------------------------------------------------------------------------------------------------------------------------------------------------------------------------------------------------------------------------------------------------------------------------------------------------------------------------------------------------------------------------------------------------------------------------------------------------|
|                | <ul> <li>Anybody can use it, regardless of fitness level.</li> <li>Wallchart &amp; 6 BOSUR workout DVD's</li> <li>Enhanced movement capabilities</li> <li>Tone &amp; strengthen</li> <li>Improve flexibility</li> <li>Next level functional training</li> </ul>                                                                                                                                                                                                                                                                |
| Specifications | <ul> <li>✓ Latex-free, burst-resistant material</li> <li>✓ 90-day limited warranty - Home use only</li> <li>✓ Available in blue or pink with black rim and base</li> <li>✓ Six (6) rubberized feet</li> <li>✓ Holds up to 136 kg (300 lb)</li> <li>✓ Measures 65 cm in diameter and 25.4 cm (10 in) high when fully inflated</li> </ul>                                                                                                                                                                                        |
| Weight         | 9 kg (19 lb)                                                                                                                                                                                                                                                                                                                                                                                                                                                                                                                   |